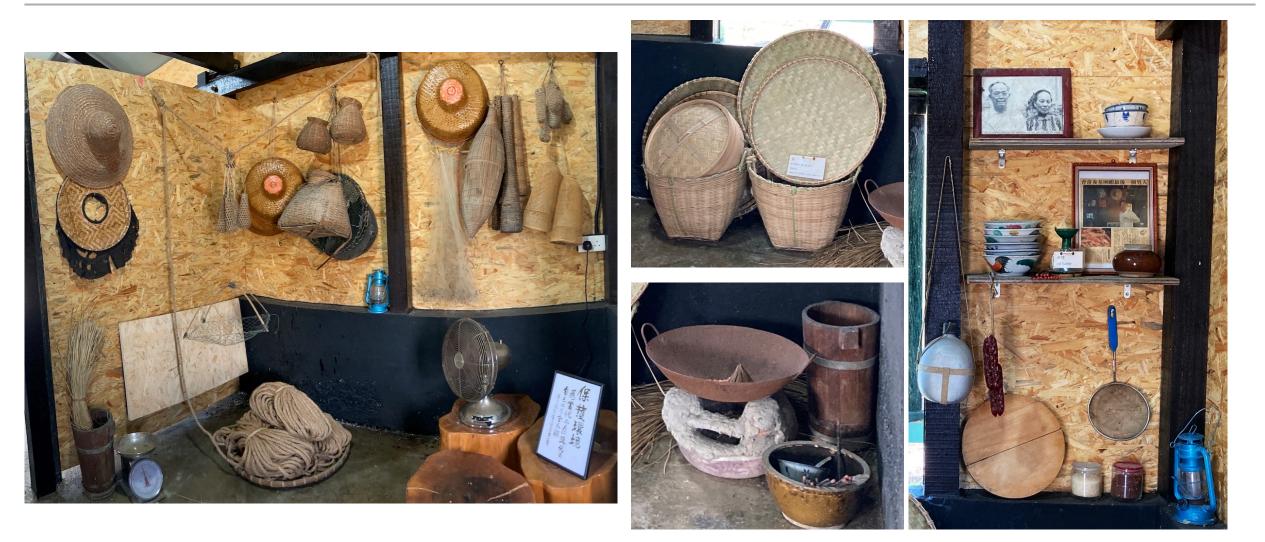

#### Showcase of old tools (Zone D, E, F, G)

#### Showcase of props and replicates