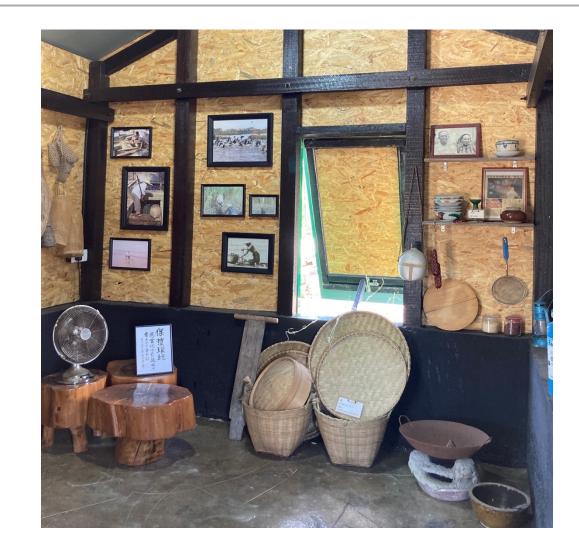

#### Showcase of old tools (Zone D, E, F, G)

#### Showcase of props and replicates