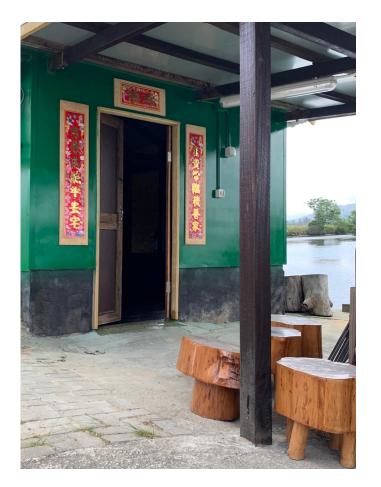

# **Exterior (Door)**

Repaired with new wooden frame and door handle

## **Exterior (Roof top)**

**Replaced by new metal sheets** 

## **Outdoor structures**

Fence repainted in Green; wooden structure repainted in dark brown