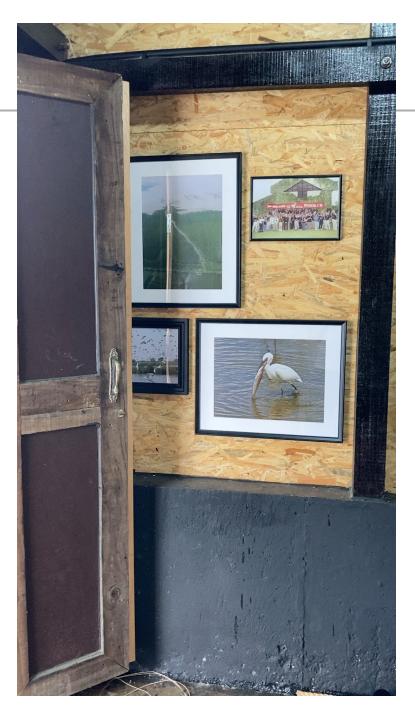

## Interior (walls)



Replaced by compressed plywood and repainted all wooden structure in dark brown



# Interior (Floor)



#### Polished with floor oil



## **Interior (Electric box)**



Upgraded to Three-phase electric power



## Interior (Sockets, switches and ducts)



#### Newly installed with water resistance case for outdoor







#### Gei Wai Living Museum Revamp

## **Outdoor structures**

Fence repainted in Green; wooden structure repainted in dark brown









## 3. Set Installations details

**Completed in June 2021** 

#### **Set Installations**



Photos taken in different zones of installations and exhibition





#### Walkthrough Video

Please <u>click here</u> for viewing/ downloading the video.

For detailed exhibition content, please refer to next session.





# 4. Interactive Exhibition (indoor)

**Completed in June 2021** 

#### Infographics



<u>Zone C</u> (<u>Panel 1):</u> History of Mai Po



<u>Zone H & I</u> <u>(Panel 2):</u> Ge*i Wai* Management



### **Reprints of historical photos (Zone B & F)**







#### Showcase of old tools (Zone D, E, F, G)





#### Showcase of props and replicates







## **5. Interactive Exhibition (outdoor)**

**Completed in Jan 2022** 

#### **Outdoor magnetic board**





### Outdoor magnetic board





### **Birdwatching panels**





### Gei Wai minature model





### Gei Wai minature model