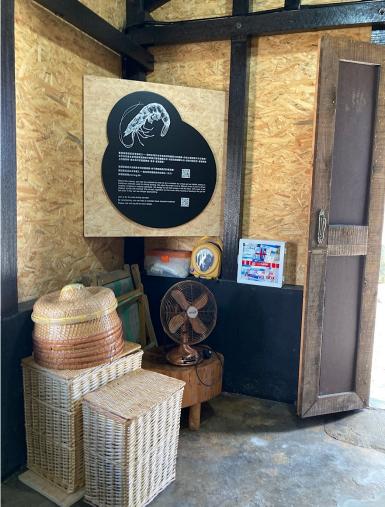

#### Showcase of old tools (Zone D, E, F, G)

#### Showcase of props and replicates