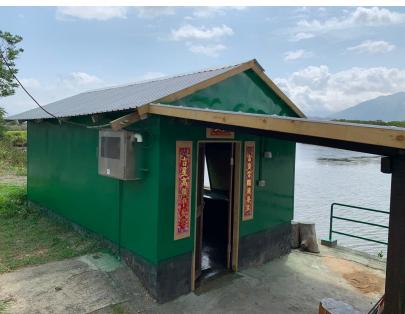

#### BEFORE:

AFTER:

#### Transforming the Gei Wai Hut into a Living Museum

In the project, the *Gei Wai* hut located inside Mai Po Nature Reserve was transformed into a Living Museum with structural renovation and new installation/ exhibition set up.