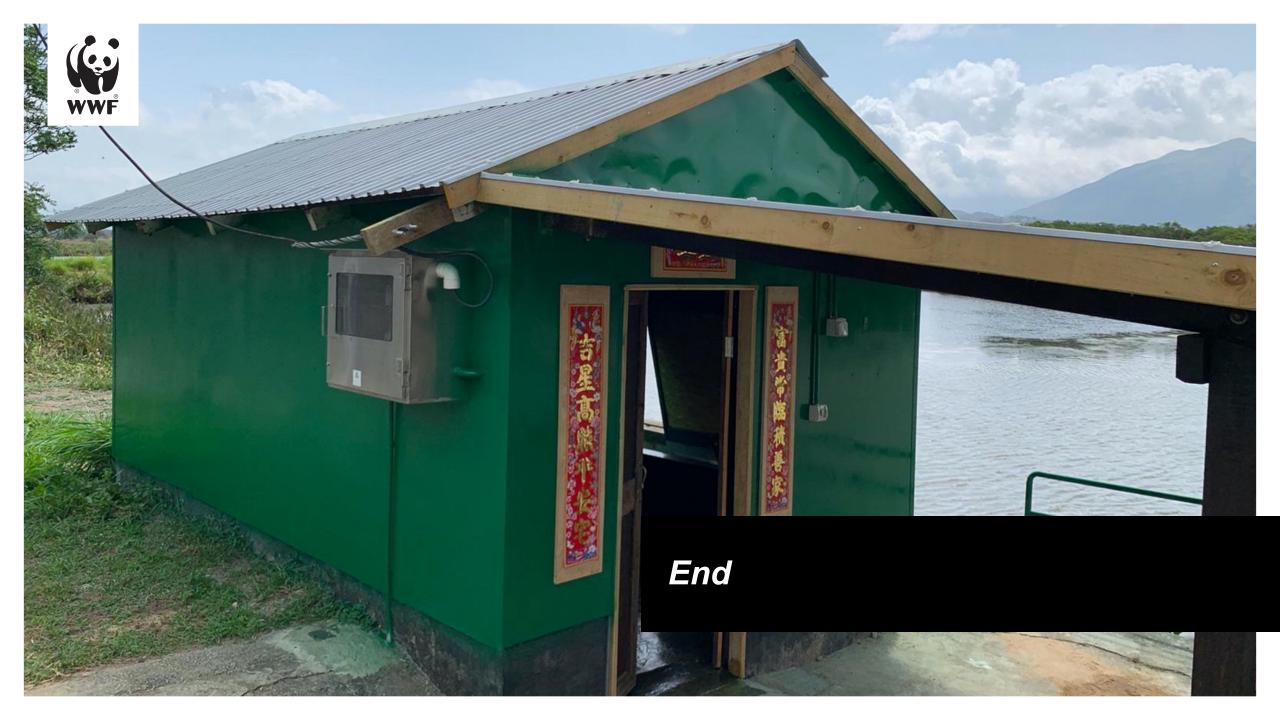

## 2. Renovation Works (Structural)

**Completed in April 2021** 

#### Replaced by Green painted metal sheets with heat resistance middle layer walls