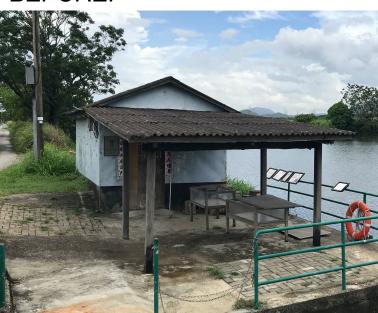

#### BEFORE:

AFTER:

#### Transforming the Gei Wai Hut into a Living Museum

In the project, the *Gei Wai* hut located inside Mai Po Nature Reserve was transformed into a Living Museum with structural renovation and new installation/ exhibition set up.