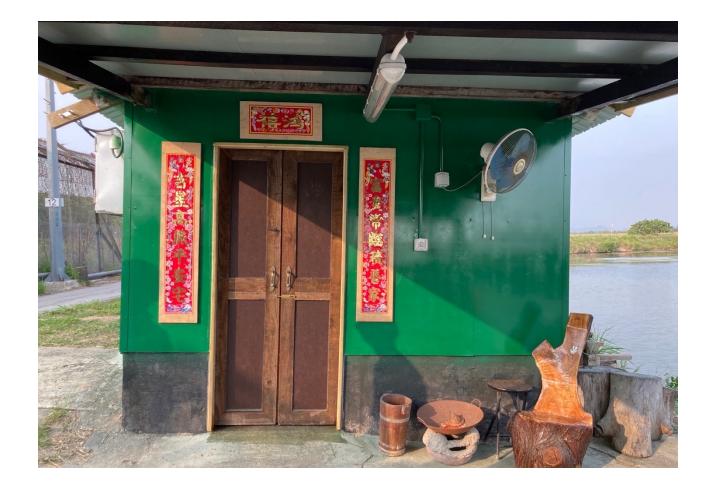

#### Replaced by Green painted metal sheets with heat resistance middle layer walls

# **Exterior (Door)**

Repaired with new wooden frame and door handle

## **Outdoor structures**

Fence repainted in Green; wooden structure repainted in dark brown