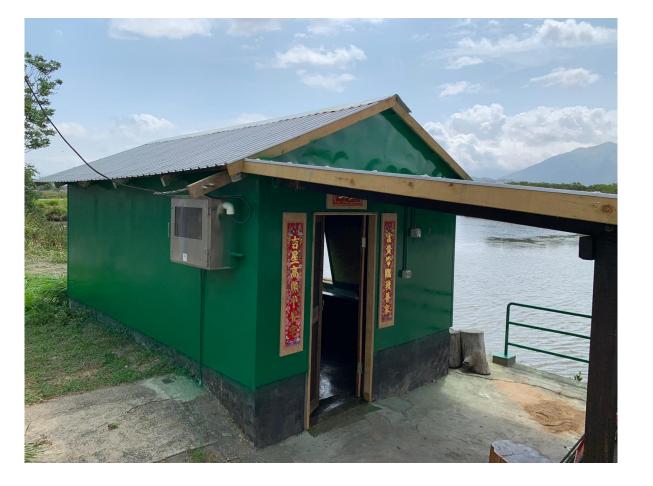

#### Gei Wai Living Museum Revamp

## **Outdoor structures**

Fence repainted in Green; wooden structure repainted in dark brown