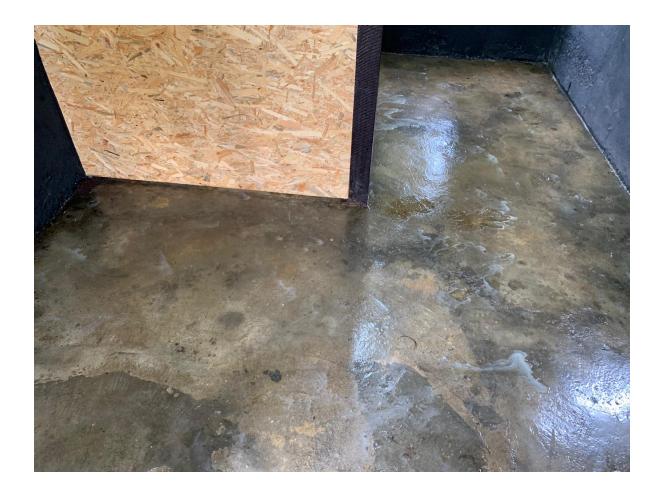

verables are hardware in and around the *Gei Wai* Living Museum and details (photos) are listed in the coming pages.

#### BEFORE:



AFTER:





## **Table of Contents**



### **Project Deliverables**

- 1. Renovation Works (structural)
- 2. Set installations
- 3. Interactive Exhibition (indoor)
- 4. Interactive Exhibition (outdoor)



## 2. Renovation Works (Structural)

**Completed in April 2021** 

#### Replaced by Green painted metal sheets with heat resistance middle layer walls









# **Exterior (Door)**



Repaired with new wooden frame and door handle



## **Exterior (Roof top)**



**Replaced by new metal sheets** 



## Interior (walls)



Replaced by compressed plywood and repainted all wooden structure in dark brown



# Interior (Floor)



#### Polished with floor oil



## **Interior (Electric box)**



Upgraded to Three-phase electric power



## Interior (Sockets, switches and ducts)



#### Newly installed with water resistance case for outdoor







#### Gei Wai Living Museum Revamp

## **Outdoor structures**

Fence repainted in Green; wooden structure repainted in dark brown









## 3. Set Installations details

**Completed in June 2021** 

#### **Set Installations**



Photos taken in different zones of installations and exhibition





#### Walkthrough Video

Please <u>click here</u> for viewing/ downloading the video.

For detailed exhibition content, please refer to next session.





# 4. Interactive Exhibition (indoor)

**Completed in June 2021** 

#### Infographics



<u>Zone C</u> (<u>Panel 1):</u> History of Mai Po



<u>Zone H & I</u