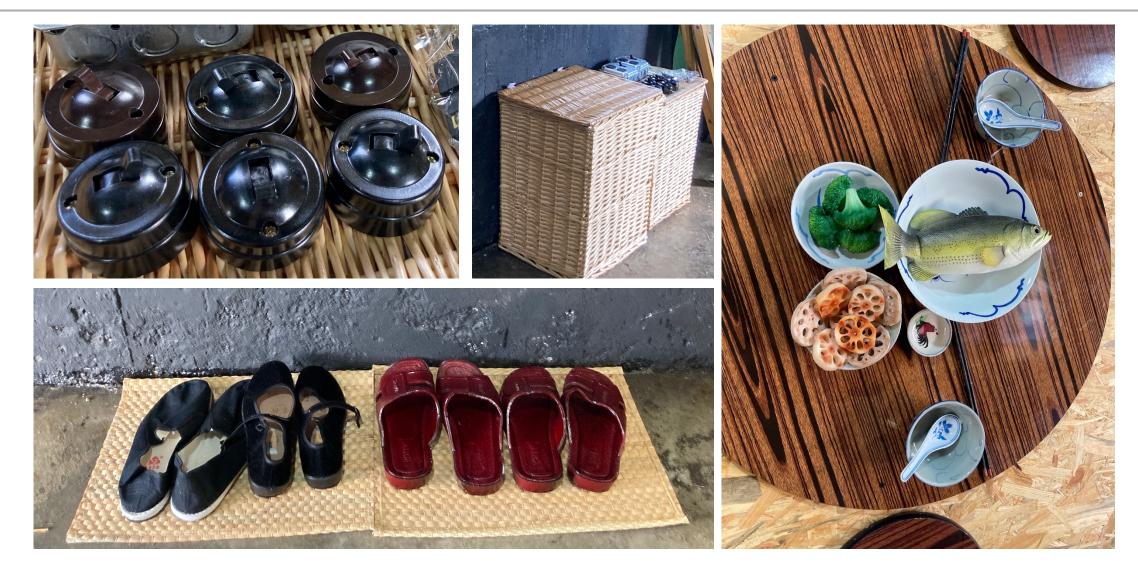

# Gei Wai Living Museum Revamp

## **Outdoor structures**

Fence repainted in Green; wooden structure repainted in dark brown









## 3. Set Installations details

**Completed in June 2021** 

#### **Set Installations**



Photos taken in different zones of installations and exhibition





#### Walkthrough Video

Please <u>click here</u> for viewing/ downloading the video.

For detailed exhibition content, please refer to next session.





# 4. Interactive Exhibition (indoor)

**Completed in June 2021** 

#### Infographics



<u>Zone C</u> (<u>Panel 1):</u> History of Mai Po



<u>Zone H & I</u> <u>(Panel 2):</u> Ge*i Wai* Management



### **Reprints of historical photos (Zone B & F)**







#### Showcase of old tools (Zone D, E, F, G)





#### Showcase of props and replicates







## **5. Interactive Exhibition (outdoor)**

**Completed in Jan 2022** 

#### **Outdoor magnetic board**





### Outdoor magnetic board





### **Birdwatching panels**





### Gei Wai minature model





### Gei Wai minature model