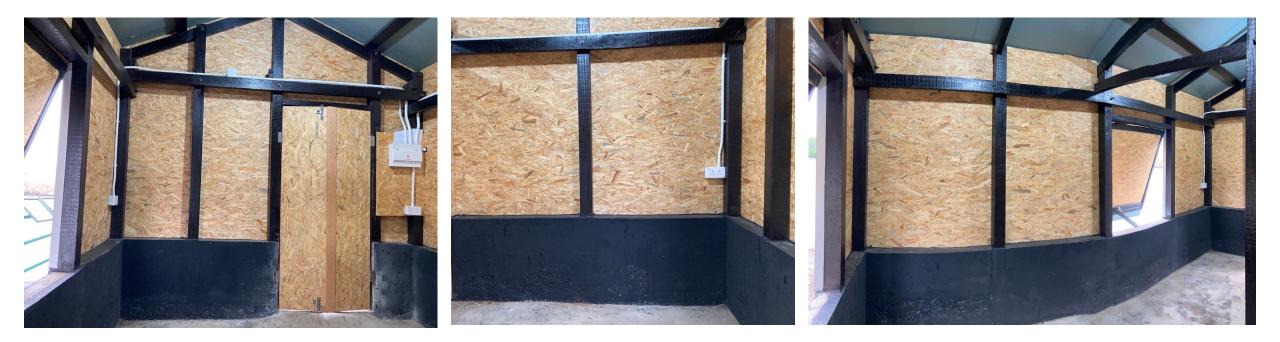

## Interior (walls)

Replaced by compressed plywood and repainted all wooden structure in dark brown

# Interior (Floor)

#### Polished with floor oil