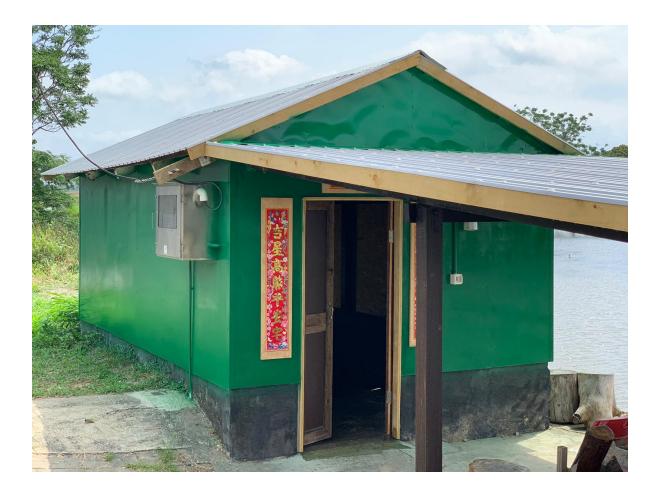

#### Replaced by Green painted metal sheets with heat resistance middle layer walls

## **Exterior (Roof top)**

**Replaced by new metal sheets** 

## **Interior (Electric box)**

Upgraded to Three-phase electric power