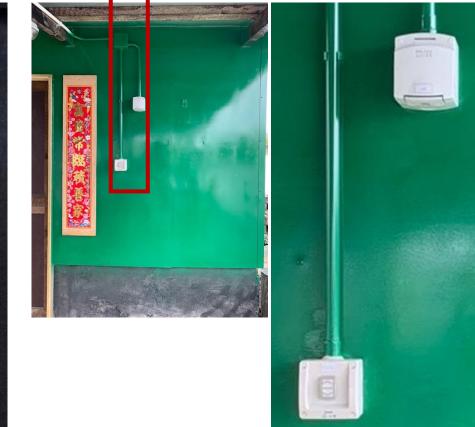

## Interior (Sockets, switches and ducts)

#### Newly installed with water resistance case for outdoor